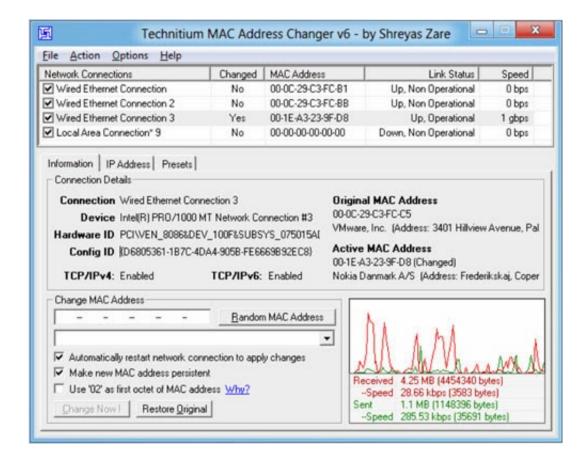

You need to <u>log in</u> before you can post comments.

Navigation

Registration

Click the download button to proceed It will download the certain Wii operating system files from Nintendo.. Since it uses the official Nintendo platform for Wii online gameplay, Dolphin users can play online with not only other Dolphin players, but with real Wii players as well.. Thus any change of the network-adapters on the host-system can result in a change of dolphin's MAC-address.